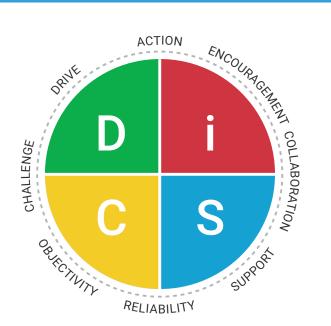

# The Everything DiSC Management Profile focuses on:

- Your DiSC Management style
- Directing and delegating
- Motivating and developing others
- Working with your manager

## The Profile

The Everything DiSC Management Profile offers participants insight into their strengths and challenges as managers, and how to adapt their style to meet the needs of the people they manage—making them more effective managers. In this 27-page profile, participants will discover their DiSC® Management style, explore strategies for effective directing and delegating, improve their working relationship with their own manager, and more. The profile may be used on its own or with the companion facilitation; sold separately.